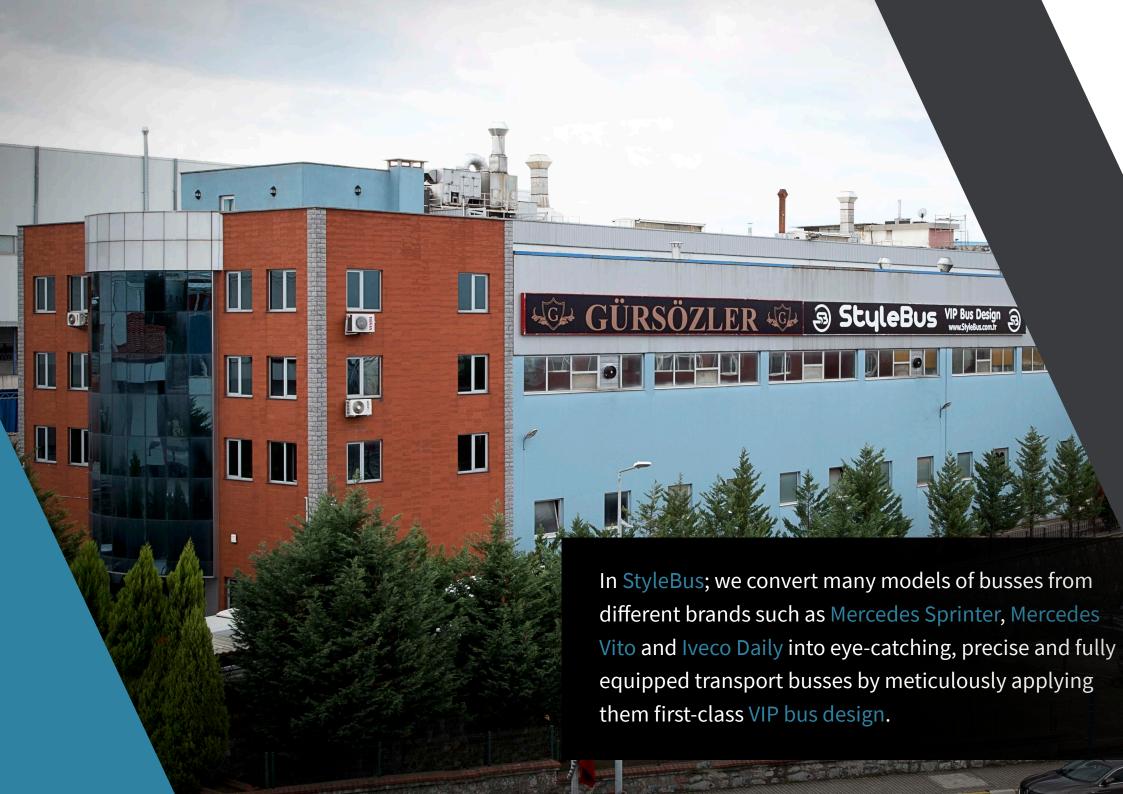

### **ABOUT STYLEBUS**

With more than 20 years of experience, Gürsözler Design, which operates in 5.000 m<sup>2</sup> closed area, carries out the internal and external design activities of all transport busses under the brand name of StyleBus abroad.

## **VIP BUS DESIGN**

In StyleBus; we convert many models of busses from different brands such as Mercedes Sprinter, Mercedes Vito and Iveco Daily into eye-catching, precise and fully equipped transport busses by meticulously applying them first-class VIP bus design.